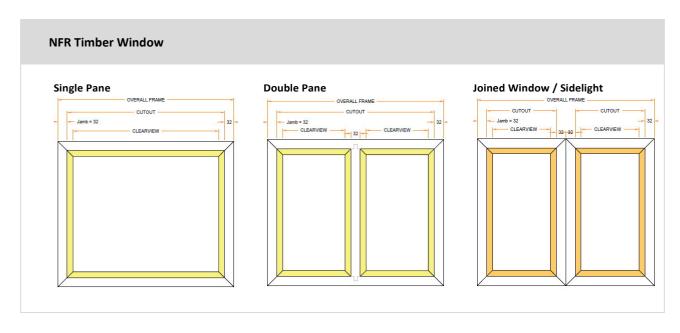

## I-NF-TW: Interior timber-framed windows, single or double glazed with timber frame

The I-NF-TW is NZFD's non-fire window unit in a timber frame. We can make any shape you need, however you should consider ease of transport and on-site handling (weight and size). Depending on size, pre-built multiple pane units are available ex-factory.

## Some limits to height, no limits to shape, please see notes above. 32 mm timbers throughout. No limit to overall width, multiple units joined. Recommended optional mid rail – consider the manifestation needs for safety purposes.