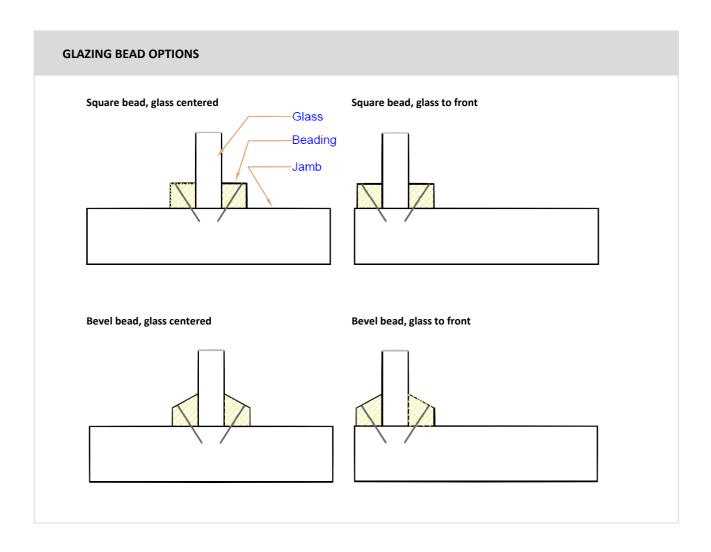

## I-NF-TW: Interior timber-framed windows, single or double glazed with timber frame

The I-NF-TW is NZFD's non-fire window unit in a timber frame. We can make any shape you need, however you should consider ease of transport and on-site handling (weight and size). Depending on size, pre-built multiple pane units are available ex-factory.

Your choice of glass affects available pane sizing. Due to the highly bespoke nature of this unit, please contact a member of our sales team to discuss and confirm specific pane sizing, shape design and pricing details.