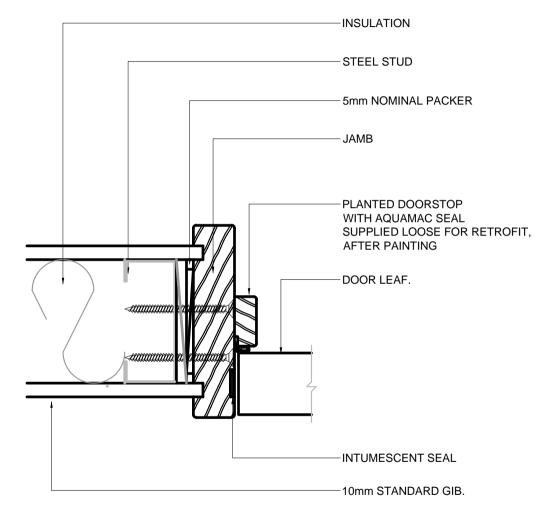

| FILE NAME : T2 Install Steel Stud | DETAIL : Installation for Grooved Timber Jamb into a Steel Wall |                |              |               |  | NZ FIRE DOORS LTD<br>89 Gavin St, Ellerslie, 1060              |
|-----------------------------------|-----------------------------------------------------------------|----------------|--------------|---------------|--|----------------------------------------------------------------|
| DATE CREATED : 18/05/16           | REVISION # :                                                    | DATE REVISED : | SCALE : 1:20 | DRAWN BY : SN |  | PO Box 12709, Penrose 1642<br>Ph: 09 579 8895 Fax: 09 579 2933 |