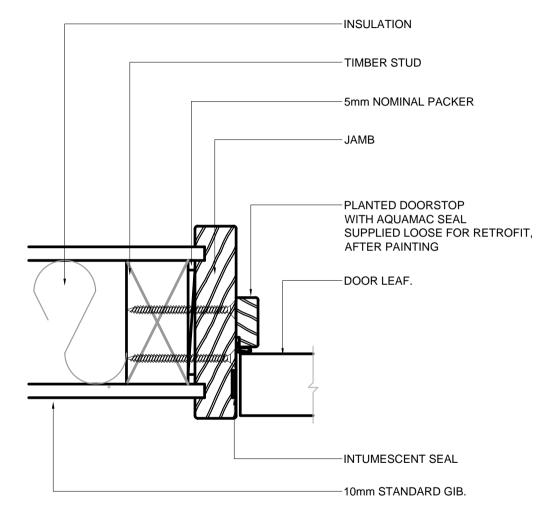

| FILE NAME : T2 Install Timber Stud | DETAIL : Installation for Grooved Timber Jamb into a Timber Wall |                |              |               | NZ FIRE DOORS LTD<br>89 Gavin St, Ellerslie, 1060              |
|------------------------------------|------------------------------------------------------------------|----------------|--------------|---------------|----------------------------------------------------------------|
| DATE CREATED : 18/05/16            | REVISION # :                                                     | DATE REVISED : | SCALE : 1:20 | DRAWN BY : SN | P0 Box 12709, Penrose 1642<br>Ph: 09 579 8895 Fax: 09 579 2933 |